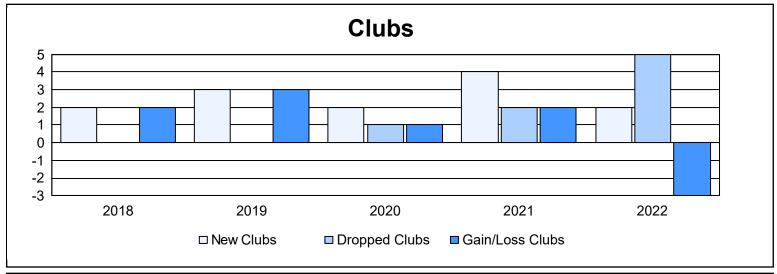

District N 3 As of June 2022 Cumulative

| Year      | New<br>Clubs | Dropped<br>Clubs | Gain/<br>Loss<br>Clubs | New<br>Members | Charter<br>Members | Reinstate<br>Members | Transfer<br>Members | Total<br>Member<br>Added | Total<br>Members<br>Dropped | Gain/<br>Loss<br>Members |
|-----------|--------------|------------------|------------------------|----------------|--------------------|----------------------|---------------------|--------------------------|-----------------------------|--------------------------|
| 2017-2018 | 2            | 0                | 2                      | 114            | 50                 | 4                    | 4                   | 172                      | 117                         | 55                       |
| 2018-2019 | 3            | 0                | 3                      | 83             | 112                | 8                    | 1                   | 204                      | 215                         | -11                      |
| 2019-2020 | 2            | 1                | 1                      | 73             | 49                 | 9                    | 3                   | 134                      | 106                         | 28                       |
| 2020-2021 | 4            | 2                | 2                      | 57             | 102                | 3                    | 3                   | 165                      | 176                         | -11                      |
| 2021-2022 | 2            | 5                | -3                     | 72             | 43                 | 6                    | 2                   | 123                      | 219                         | -96                      |
| Average   | 3            | 2                | 1                      | 80             | 71                 | 6                    | 3                   | 160                      | 167                         | -7                       |